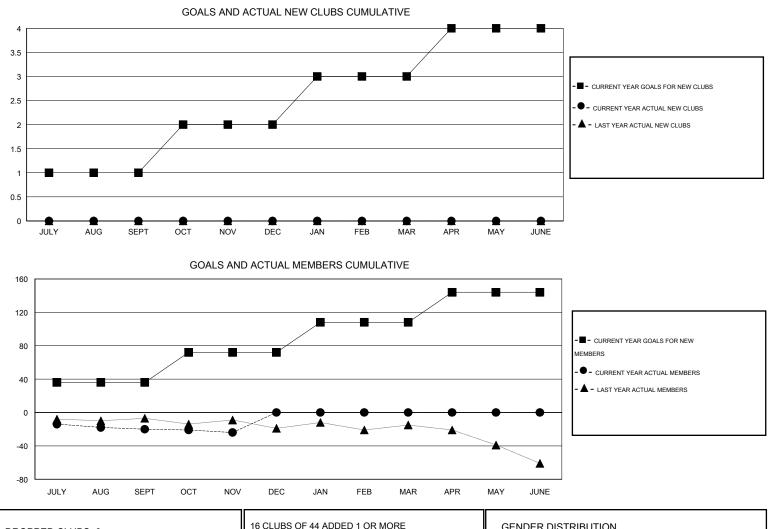

## Kenneth Schwols GMT:

| LOCATION V | NYOMING |
|------------|---------|
|------------|---------|

 $\mathsf{GMT} \; \mathsf{CA} \; 1$ Clubs Members RESULTS FOR 2015-2016 RESULTS FOR 2015-2016 NEW CLUB NEW CLUBS DROPPED NET NEW MEMBER CHARTER AND DROPPED NET QUARTER QUARTER GOAL CLUBS GAIN/LOSS GOAL NEW MEMBERS MEMBERS GAIN/LOSS ADDED 1 0 0 0 36 17 37 -20 JULY/AUG/SEPT JULY/AUG/SEPT 0 0 0 36 9 13 1 -4 OCT/NOV/DEC OCT/NOV/DEC 0 0 0 36 0 0 0 1 JAN/FEB/MAR JAN/FEB/MAR 1 0 0 0 36 0 0 0 APR/MAY/JUNE APR/MAY/JUNE